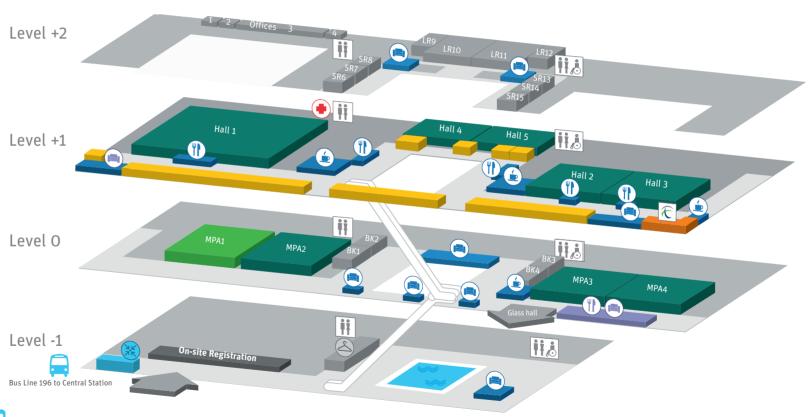

## **VENUE MAP: CONGRESS CENTER LEIPZIG**

Level +2 (Restricted Access) Bilateral Desk, Meeting Rooms, Presidency Office, Distinguished Guest Lounge, ITF Secretariat Offices

Networking Area

## Level +1

- Hall 1: Plenary Sessions Hall 2, 3, 4, 5: Sessions
- Exhibition
- ITF Stand, Open Stage Café
- Lunch Area from Wednesday to Thursday
- Networking Area

## Level 0

- MPA1: Media Centre
- MPA2, MPA3, MPA4: Sessions
- BK1, 2, 3, 4: Meeting Rooms
- Lunch Area from Wednesday to Friday
- Networking Area

## Level -1

- Entrance
- On-site Registration
- Transport Desk
- Networking Area

- · To Tram (Line 16 to Central Station)
- (S-Bahn line S 2, S 5, S 5x or S 6 to city centre | S-Bahn line S 5, or S 5x to airport)